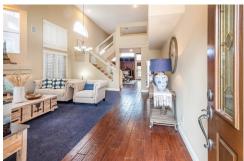

Welcome to this beautifully updated semi-custom home situated on a peaceful cul-de-sac in a desirable American West neighborhood. Exciting community offers nearby parks and recreation including walking trail, tennis, basketball, pet park, and fields. Gorgeous curb appeal highlighted by a custom iron screen door sets the tone of luxurious style found throughout. Comfortable floor plan is well balanced and features bright open living spaces treated with tasteful decor. True custom interior has been updated with attention to detail. Decorator touches include Provenza Antico hand-distressed hardwood, travertine, two tone paint, stylish base boards, contemporary fixtures, and ceiling fans. Many convenient storage options are available from spacious closets to garage cabinets. Laundry room offers cabinetry and convenient cubbies. This home offers extensive convenience items such as solar screens, water softener, reverse osmosis, and speakers. Dream kitchen consists of high-end cabinetry topped with deluxe granite. The extended cabinets also offer seeded glass doors, appliance garage, revolving corner cabinet, and under mount sink. Island, dining nook, and state of the art appliance package including an Advantium oven round out this perfect kitchen. You will love the way the kitchen and great room flow together creating the ideal cases complemented by built-in entertainment center, audic casekers, and french door leading to