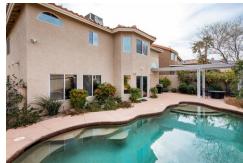

Welcome to this beautifully updated semi-custom home situated on a peaceful cul-de-sac in a desirable American West neighborhood. Exciting community offers nearby parks and recreation including walking trail, tennis, basketball, pet park, and fields. Gorgeous curb appeal highlighted by a custom iron screen door sets the tone of luxurious style found throughout. Comfortable floor plan is well balanced and features bright open living spaces treated with tasteful decor. True custom interior has been updated with attention to detail. Decorator touches include Provenza Antico hand-distressed hardwood, travertine, two tone paint, stylish base boards, contemporary fixtures, and ceiling fans. Many convenient storage options are available from spacious closets to garage cabinets. Laundry room offers cabinetry and convenient cubbies. This home offers extensive convenience items such as solar screens, water softener, reverse osmosis, and speakers. Dream kitchen consists of high-end cabinetry topped with deluxe granite. The extended cabinets also offer seeded glass doors, appliance garage, revolving corner cabinet, and under mount sink. Island, dining nook, and state of the art appliance package including an Advantium oven round out this perfect kitchen. You will love the way the kitchen and great room flow together creating the ideal cases complemented by built-in entertainment center, audic casekers, and french door leading to