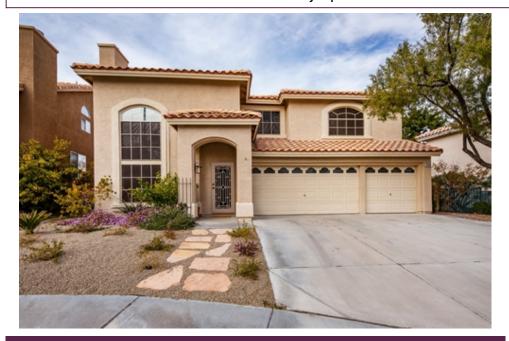

## Beautifully Updated Semi-Custom Home

## 9108 Songwood, Las Vegas, NV 89129

Beds: 4 | Baths: 2 Full, 1 Half

MLS #: 2178175

Single Family | 2,819 ft<sup>2</sup> | Lot: 6,098 ft<sup>2</sup>

Hand Distressed Hardwood Floors

Travertine Stone and Granite Counters

Welcome to this beautifully updated semi-custom home situated on a peaceful cul-de-sac in a desirable American West neighborhood. Exciting community offers nearby parks and recreation including walking trail, tennis, basketball, pet park, and fields. Gorgeous curb appeal highlighted by a custom iron screen door sets the tone of luxurious style found throughout. Comfortable floor plan is well balanced and features bright open living spaces treated with tasteful decor. True custom interior has been updated with attention to detail. Decorator touches include Provenza Antico hand-distressed hardwood, travertine, two tone paint, stylish base boards, contemporary fixtures, and ceiling fans. Many convenient storage options are available from spacious closets to garage cabinets. Laundry room offers cabinetry and convenient cubbies. This home offers extensive convenience items such as solar screens, water softener, reverse osmosis, and speakers. Dream kitchen consists of high-end cabinetry topped with deluxe granite. The extended cabinets also offer seeded glass doors, appliance garage, revolving corner cabinet, and under mount sink. Island, dining nook, and state of the art appliance package including an Advantium oven round out this perfect kitchen. You will love the way the kitchen and great room flow together creating the ideal cases complemented by built-in entertainment center, audic casekers, and french door leading to