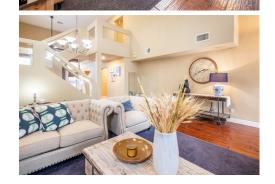

Welcome to this beautifully updated semi-custom home situated on a peaceful cul-de-sac in a desirable American West neighborhood. Exciting community offers nearby parks and recreation including walking trail, tennis, basketball, pet park, and fields. Gorgeous curb appeal highlighted by a custom iron screen door sets the tone of luxurious style found throughout. Comfortable floor plan is well balanced and features bright open living spaces treated with tasteful decor. True custom interior has been updated with attention to detail. Decorator touches include Provenza Antico hand-distressed hardwood, travertine, two tone paint, stylish base boards, contemporary fixtures, and ceiling fans. Many convenient storage options are available from spacious closets to garage cabinets. Laundry room offers cabinetry and convenient cubbies. This home offers extensive convenience items such as solar screens, water softener, reverse osmosis, and speakers. Dream kitchen consists of high-end cabinetry topped with deluxe granite. The extended cabinets also offer seeded glass doors, appliance garage, revolving corner cabinet, and under mount sink. Island, dining nook, and state of the art appliance package including an Advantium oven round out this perfect kitchen. You will love the way the kitchen and great room flow together creating the ideal cases complemented by built-in entertainment center, audic casekers, and french door leading to